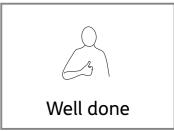

SIGN BANK: Please find the line drawings below to support your teeth brushing.

This resource was designed alongside a video to help support people with learning disabilities at their dental appointments.. The video is available on YouTube :