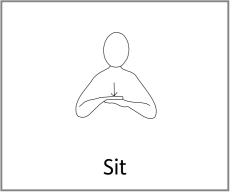

## **Dentist Makaton Prompt Cards**

Best Printed as 2-sided, Actual Size. Laminate and cut up to attach to a key ring for quick reference prompt. Resource created by Amanda Glennon

**Teeth** 

Toothache

Calm

SIGN BANK: Please find the line drawings below to support your teeth brushing.

This resource was designed alongside a video to help support people with learning disabilities at their dental appointments.. The video is available on YouTube :