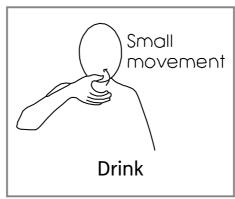

SIGN BANK: Please find the line drawings below to support your teeth brushing.

This resource was designed alongside a video to help support people with learning disabilities at their dental appointments.. The video is available on YouTube :