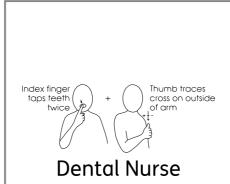

## **Dentist Makaton Prompt Cards**

Best Printed as 2-sided, Actual Size. Laminate and cut up to attach to a key ring for quick reference prompt. Resource created by Amanda Glennon

**Teeth** 

Toothache

Calm

# **Dentist Makaton Prompt Cards**

Best Printed as 2-sided, Actual Size. Laminate and cut up to attach to a key ring for quick reference prompt.

Resource created by Amanda Glennon

This resource pack is designed to use at home and also at dental appointments A video to help support people with learning disabilities at their dental appointments is