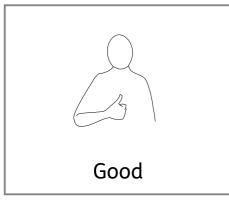

## **Dentist Makaton Prompt Cards**

Best Printed as 2-sided, Actual Size. Laminate and cut up to attach to a key ring for quick reference prompt. Resource created by Amanda Glennon

**Teeth** 

Toothache

Calm