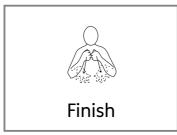

SIGN BANK: Please find the line drawings below to support your teeth brushing.

This resource was designed alongside a video to help support people with learning disabilities at their dental appointments.. The video is available on YouTube :