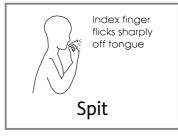

SIGN BANK: Please find the line drawings below to support your teeth brushing.

This resource was designed alongside a video to help support people with learning disabilities at their dental appointments.. The video is available on YouTube :