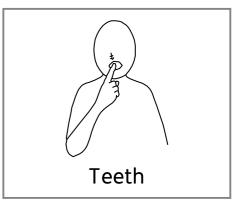

## **Dentist Makaton Prompt Cards**

Best Printed as 2-sided, Actual Size. Laminate and cut up to attach to a key ring for quick reference prompt. Resource created by Amanda Glennon

**Teeth** 

Toothache

Calm