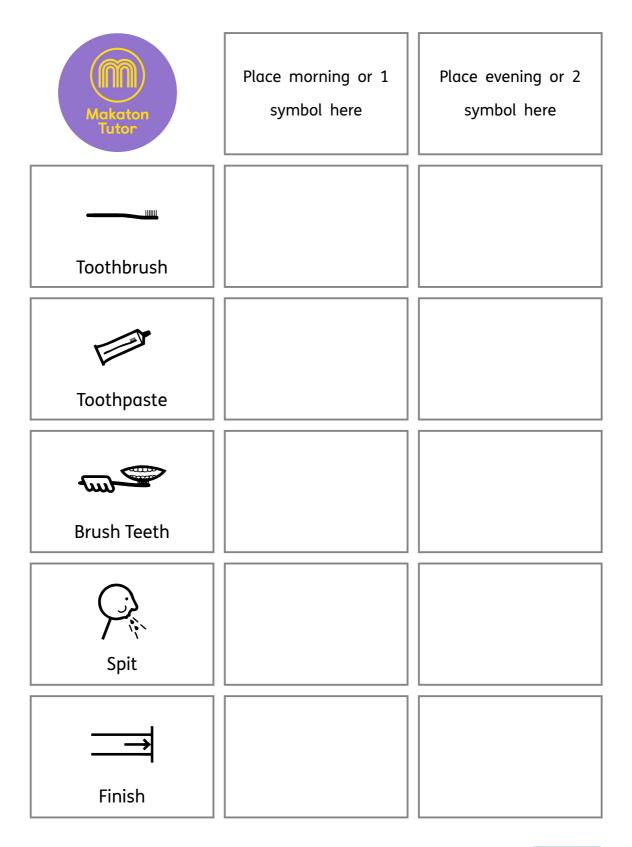

### Caring for your teeth - a positive choice

This home resource is intended to support teeth brushing twice a day.

Use the morning & evening, or 1 & 2 symbols opposite as appropriate - cut out and stick into the schedule resource on next page. Page can then be laminated and activities ticked in pen as completed.

SIGN BANK: Please find the line drawings below to support your teeth brushing.

This resource was designed alongside a video to help support people with learning disabilities at their dental appointments.. The video is available on YouTube :