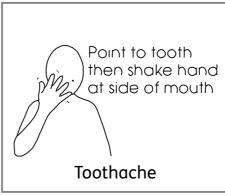

## **Dentist Makaton Prompt Cards**

Best Printed as 2-sided, Actual Size. Laminate and cut up to attach to a key ring for quick reference prompt. Resource created by Amanda Glennon

**Teeth** 

Toothache

Calm