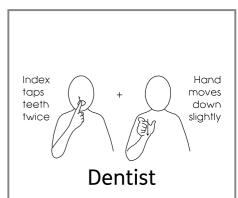

## **Dentist Makaton Prompt Cards**

Best Printed as 2-sided, Actual Size. Laminate and cut up to attach to a key ring for quick reference prompt. Resource created by Amanda Glennon

**Teeth** 

Toothache

Calm

# **Dentist Makaton Prompt Cards**

Best Printed as 2-sided, Actual Size. Laminate and cut up to attach to a key ring for quick reference prompt.

Resource created by Amanda Glennon

This resource pack is designed to use at home and also at dental appointments A video to help support people with learning disabilities at their dental appointments is