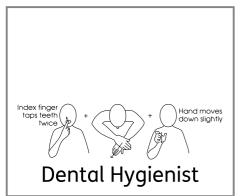

## **Dentist Makaton Prompt Cards**

Best Printed as 2-sided, Actual Size. Laminate and cut up to attach to a key ring for quick reference prompt. Resource created by Amanda Glennon

**Teeth** 

Toothache

Calm

# **Dentist Makaton Prompt Cards**

Best Printed as 2-sided, Actual Size. Laminate and cut up to attach to a key ring for quick reference prompt.

Resource created by Amanda Glennon

This resource pack is designed to use at home and also at dental appointments A video to help support people with learning disabilities at their dental appointments is