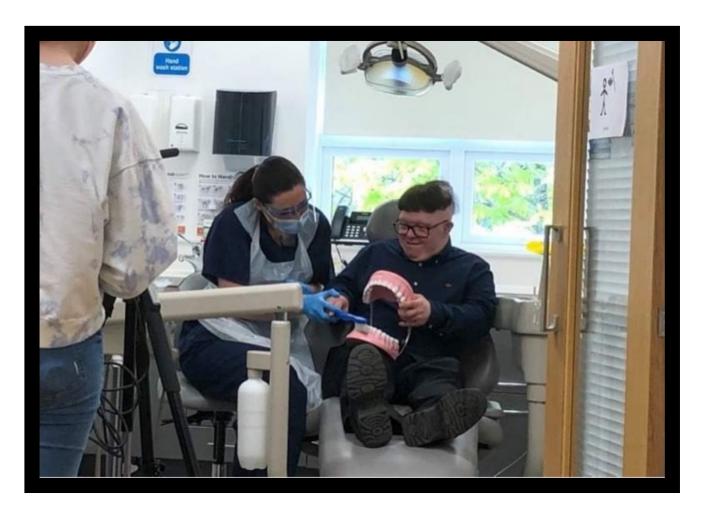

This resource pack is designed to use at home and also at dental appointments A video to help support people with learning disabilities at their dental appointments is

available here: https://youtu.be/bqbm6ZfT7jE

# **Dentist Makaton Prompt Cards**

Best Printed as 2-sided, Actual Size. Laminate and cut up to attach to a key ring for quick reference prompt.

Resource created by Amanda Glennon

This resource pack is designed to use at home and also at dental appointments A video to help support people with learning disabilities at their dental appointments is

available here: https://youtu.be/bqbm6ZfT7jE