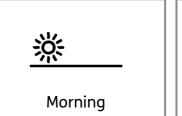

### Caring for your teeth - a positive choice

This home resource is intended to support teeth brushing twice a day.

Use the morning & evening, or 1 & 2 symbols opposite as appropriate - cut out and stick into the schedule resource on next page. Page can then be laminated and activities ticked in pen as completed.